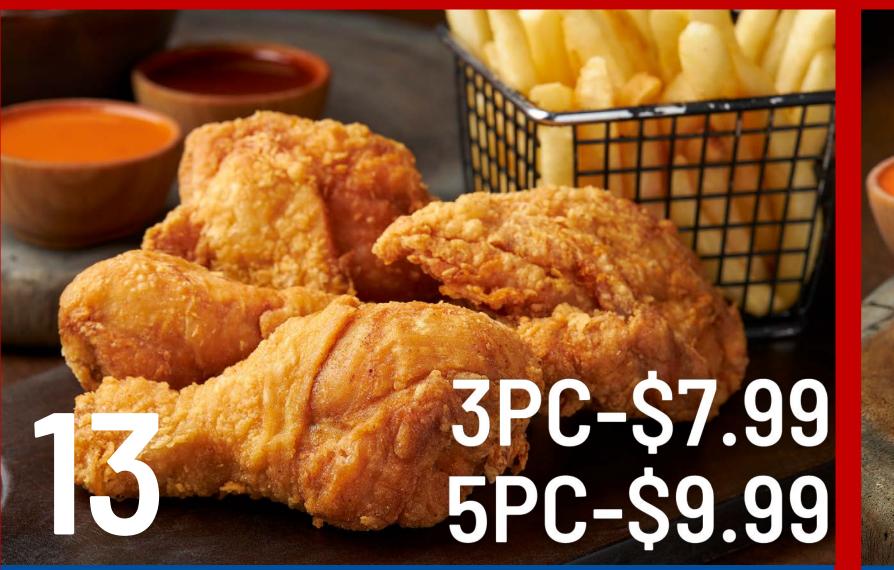

# CHICKEN BY THE PIECE WINGS, LEGS, THIGHS MIXED

| 65 | <b>10PC</b> | \$13.99 | 69 | <b>40PC</b> |
|----|-------------|---------|----|-------------|
| 66 | 15PC.       | \$19.99 | 70 | <b>50PC</b> |
| 67 | <b>20PC</b> | \$25.99 | 71 | <b>75PC</b> |
| 68 | <b>30PC</b> | \$35.99 | 72 | 100PC       |
|    |             |         |    |             |