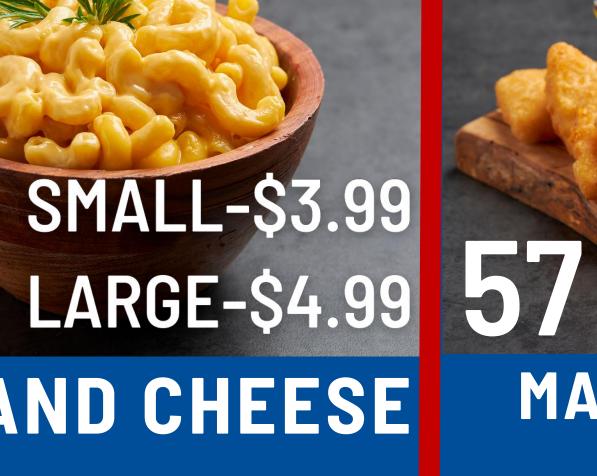

# ALE RA

SMALL-\$2.99 LARGE-\$3.99 **FRIED OKRA** 

MAC AND CHEESE

TRY OUR DELICIOUS SIDES!

# SMALL-\$3.99 LARGE-\$4.99