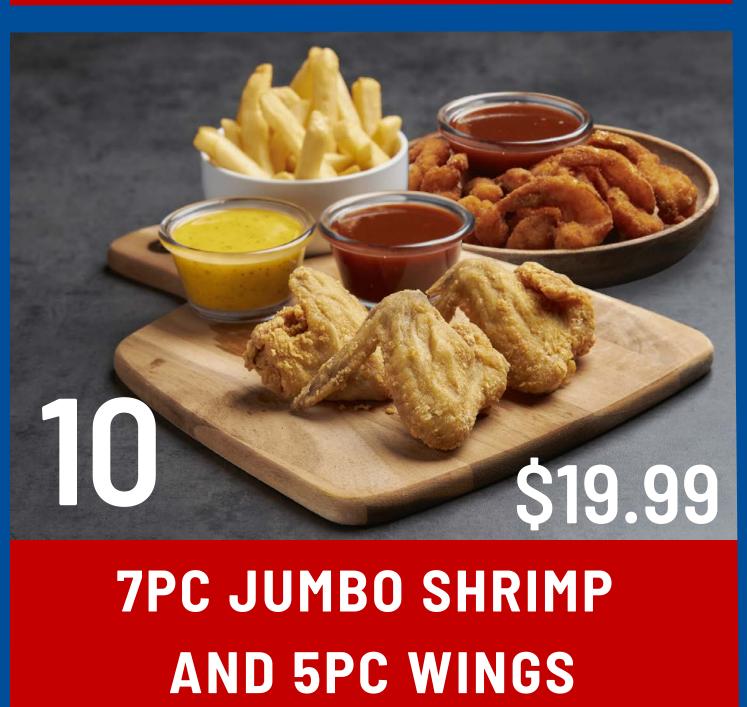

# AND 10 SHRIMP

# AND 3 WINGS

GRILLED CATFISH OR TILAPIA AND 10 GRILLED SHRIMP