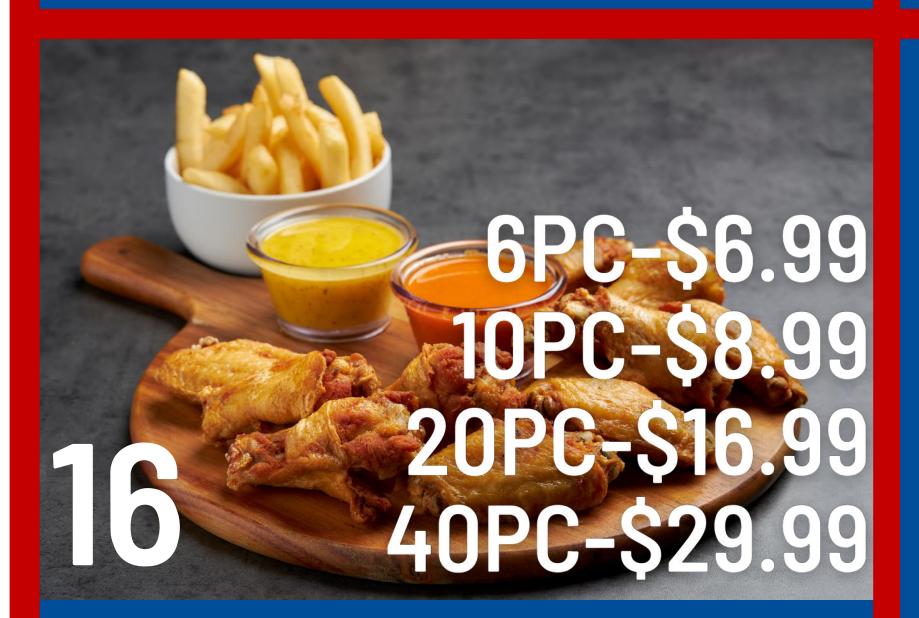

#### CHICKEN WING MEAL

# CHICKEN BY THE PIECE WINGS, LEGS, THIGHS MIXED

| 65 | <b>10PC</b> | \$13.99 | 69 | <b>40PC</b> |
|----|-------------|---------|----|-------------|
| 66 | 15PC.       | \$19.99 | 70 | <b>50PC</b> |
| 67 | <b>20PC</b> | \$25.99 | 71 | <b>75PC</b> |
| 68 | <b>30PC</b> | \$35.99 | 72 | 100PC       |
|    |             |         |    |             |