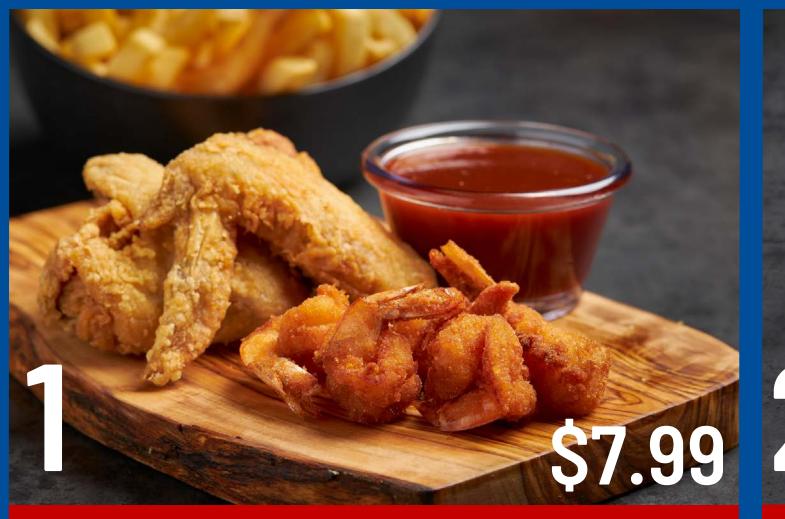

#### **2 WINGS AND 7 SHRIMP**





# AND 3 WINGS



GRILLED CATFISH OR TILAPIA AND 10 GRILLED SHRIMP

# **CREATE YOUR OWN COMBO** Choose 2 items for \$14.99 Choose 3 items for \$19.99 **SERVED WITH BREAD AND YOUR CHOICE OF FRIES OR SPICED RICE**

## GOMBOS SERVED WITH BREAD AND YOUR CHOICE OF RICE OR FRIES

#### **1PC TILAPIA OR CATFISH** AND 7 SHRIMP









## **10 Shrimp** 2 Tilapia 2 Catfish 1/2 LB Catfish Nuggets **5PC Oysters**



#### **3 TENDERS AND 3 WINGS**



# AND 10 SHRIMP

#### \$19.99 **7PC JUMBO SHRIMP AND 2PC FISH**

## **1LB Gizzards 1LB Liver 4 Wings** 4 Legs **2 Tenders**



#### **2PC TILAPIA OR CATFISH** AND 4 WINGS



#### \$22.99 **2PC TILAPIA OR CATFISH, 3 WINGS, AND 10 SHRIMP**

# SERVED WITH BREAD AND YOUR CHOICE OF RICE OR FRIES



#### CHICKEN COMBO MIX



#