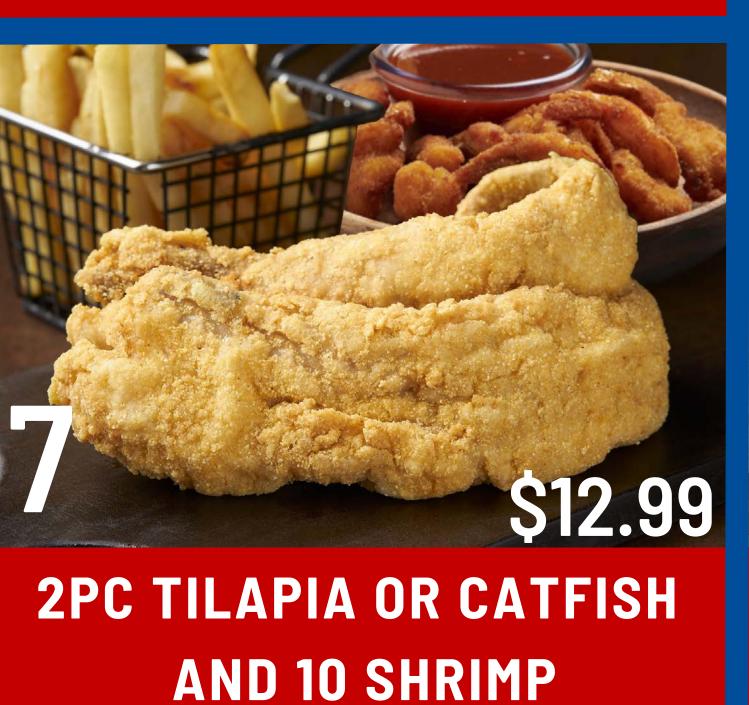

#### **2 WINGS AND 7 SHRIMP**





# AND 3 WINGS



GRILLED CATFISH OR TILAPIA AND 10 GRILLED SHRIMP

# **CREATE YOUR OWN COMBO** Choose 2 items for \$14.99 Choose 3 items for \$19.99 **SERVED WITH BREAD AND YOUR CHOICE OF FRIES OR SPICED RICE**

## GOMBOS SERVED WITH BREAD AND YOUR CHOICE OF RICE OR FRIES

#### **1PC TILAPIA OR CATFISH** AND 7 SHRIMP









## **10 Shrimp** 2 Tilapia 2 Catfish 1/2 LB Catfish Nuggets **5PC Oysters**



#### **3 TENDERS AND 3 WINGS**



# AND 10 SHRIMP

#### \$19.99 **7PC JUMBO SHRIMP AND 2PC FISH**

## **1LB Gizzards 1LB Liver 4 Wings** 4 Legs **2 Tenders**



#### **2PC TILAPIA OR CATFISH** AND 4 WINGS



#### \$22.99 **2PC TILAPIA OR CATFISH, 3 WINGS, AND 10 SHRIMP**

# SERVED WITH BREAD AND YOUR CHOICE OF RICE OR FRIES



#### CHICKEN COMBO MIX



#### FLAVORED WINGS



#### GIZZAR