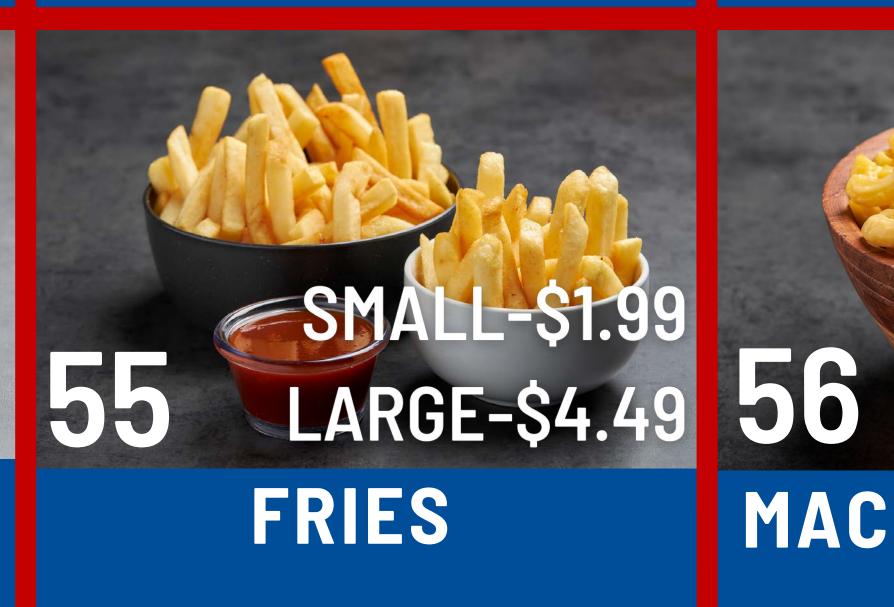

**FLAVORS:** BUFFALO (HOT OR MILD) BBQ RANCH MANGO HABANERO CHIPOTLE



# DELICIOUS SANDWICHES!

### **OFF THE GRILL SERVED WITH ANY TWO OF THESE SIDES:** GARDEN SALAD, RICE, FRIES, AND COLESLAW **38** JUMBO SHRIMP

- **39 SHRIMP SKEWER TILAPIA OR CATFISH**
- **4** CHICKEN TENDERS

### SALADS CHICKEN, FISH, AND SHRIMP SERVED YOUR CHOICE OF FRIED OR GRILLED

- **GARDEN SALAD**
- **FISH SALAD**
- **CHICKEN SALAD**
- **JUMBO SHRIMP SALAD**

#### (7PC)\$14.99 (14PC)\$22.99 (15PC) \$12.99 (20PC) \$17.99 (2PC)\$12.99 **(3PC)** \$16.99 (2PC) \$9.99 **(3PC)** \$12.99

\$7.99 \$13.99 \$10.99 \$15.99

## **LARGE-\$1.69 X-LARGE-\$2.99** COLESLAW

### SMALL-\$2.99 LARGE-\$3.99 **HUSH PUPPIES**



#### **CONCH FRITTERS** (3PC)

**CRAB CAKE** 

# ALE RA

SMALL-\$2.99 LARGE-\$3.99 **FRIED OKRA** 











MAC AND CHEESE

TRY OUR DELICIOUS SIDES!









# SMALL-\$3.99 LARGE-\$4.99

## **SMALL-\$3.99** LARGE-\$4.99 **CORN NUGGETS**

SMALL-\$3.99

LARGE-\$5.99

# BURGERS SERVED WITH FRIES, BURGERS ADD CHEESE FOR \$1 1/2LB BURGERS MAKE IT A DOUBLE FOR \$5

**CLASSIC BURGER** LETTUCE, TOMATOES, CHEESE, PICKLES, ON

**COLESLAW BURGER COLESLAW, JAWS SAUCE** 

**BBQ BURGER** LETTUCE, TOMATOES, CHEESE, ONIONS, BBO

**BUFFALO BURGER** LETTUCE, TOMATOES, CHEESE, ONIONS, BUI

MUSHROOM BURGER **GRILLED ONIONS, GRILLED MUSHROOMS, CH** 

**JALAPEÑO POPPER BURGER** JALAPEÑO POPPERS, CHEESE, MAYO

# JUNIOR BURGERS MAKE IT A DOUBLE FOR \$2.50

JUNIOR CLASSIC

LETTUCE, TOMATOES, CHEESE, PICKLES, ONIONS, MAYO, KETCHUP

**VEGGIE BURGER** 

\$10.99 **VEGGIE PATTY, LETTUCE, TOMATOES, CHEESE, PICKLES, ONIONS