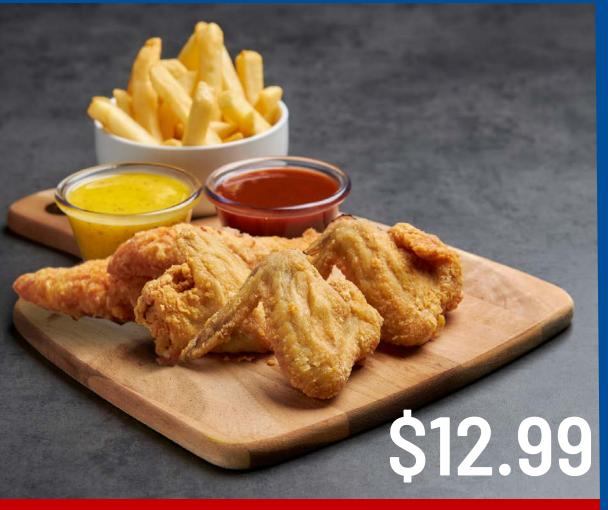

#### **2 WINGS AND 7 SHRIMP**





# AND 3 WINGS



GRILLED CATFISH OR TILAPIA AND 10 GRILLED SHRIMP

# **CREATE YOUR OWN COMBO** Choose 2 items for \$14.99 Choose 3 items for \$19.99 **SERVED WITH BREAD AND YOUR CHOICE OF FRIES OR SPICED RICE**

## GOMBOS SERVED WITH BREAD AND YOUR CHOICE OF RICE OR FRIES

#### **1PC TILAPIA OR CATFISH** AND 7 SHRIMP









## **10 Shrimp** 2 Tilapia 2 Catfish 1/2 LB Catfish Nuggets **5PC Oysters**



#### **3 TENDERS AND 3 WINGS**



# AND 10 SHRIMP

#### \$19.99 **7PC JUMBO SHRIMP AND 2PC FISH**

## **1LB Gizzards 1LB Liver 4 Wings** 4 Legs **2 Tenders**



#### **2PC TILAPIA OR CATFISH** AND 4 WINGS



#### \$22.99 **2PC TILAPIA OR CATFISH, 3 WINGS, AND 10 SHRIMP**

# SERVED WITH BREAD AND YOUR CHOICE OF RICE OR FRIES



#### CHICKEN COMBO MIX



#### FLAVORED WINGS



#### GIZZARDS





#### **JUMBO TENDERS**



#### CHICKEN WING MEAL

# TRY OUR FAMOUS CHICKEN **DINNERS!**



#### **CHICKEN NUGGETS**





LIVER AND GIZZARD

# SEAFOOD DINNERS SERVED WITH BREAD AND YOUR CHOICE OF RICE OR FRIES PLAIN-BUFFALO (HOT OR MILD)



#### TILAPIA OR CATFISH

### **SNAPPER OR GROUPER**

25

3PC-\$15.9

6PC-\$24.



**CATFISH NUGGETS** 





#### SHRIMP

15PC-S10.99

25PC-\$17.99

PLAIN-BUFFAL