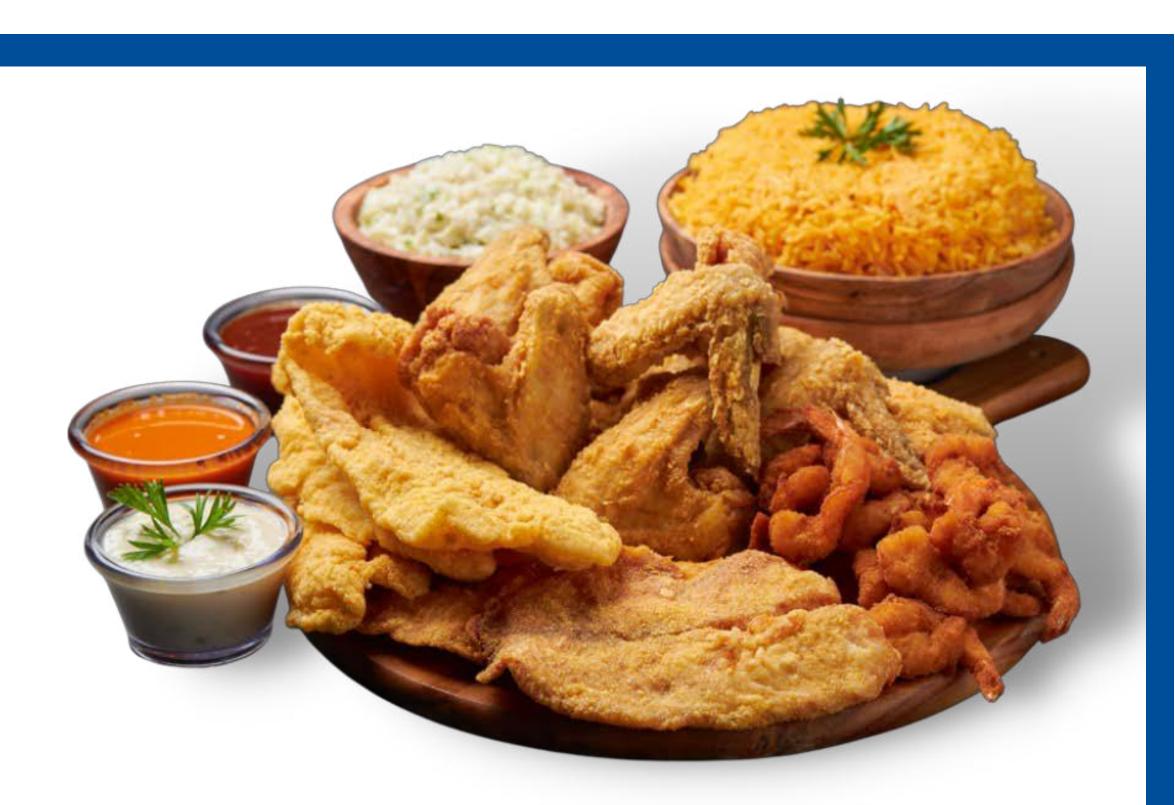

# SEAFOOD DINNERS SERVED WITH BREAD AND YOUR CHOICE OF RICE OR FRIES PLAIN-BUFFALO (HOT OR MILD)