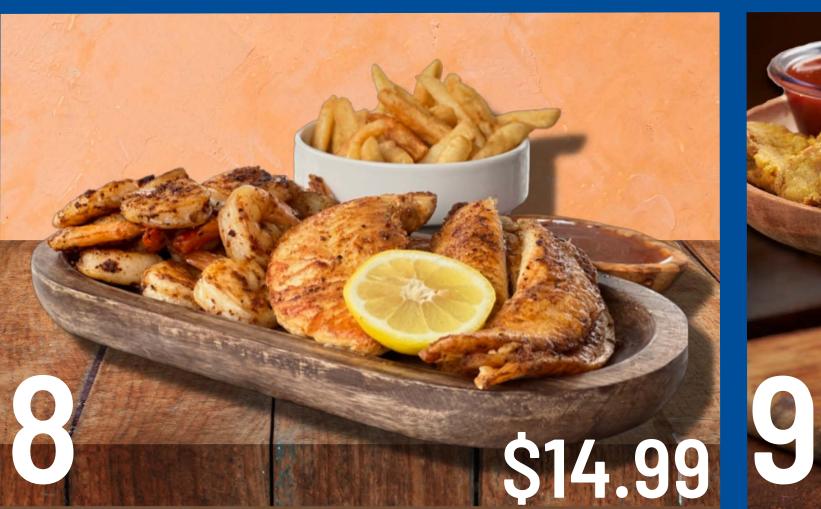

#### **2 WINGS AND 7 SHRIMP**





# AND 3 WINGS



GRILLED CATFISH OR TILAPIA AND 10 GRILLED SHRIMP

# **CREATE YOUR OWN COMBO** Choose 2 items for \$14.99 Choose 3 items for \$19.99 **SERVED WITH BREAD AND YOUR CHOICE OF FRIES OR SPICED RICE**

## GOMBOS SERVED WITH BREAD AND YOUR CHOICE OF RICE OR FRIES

#### **1PC TILAPIA OR CATFISH** AND 7 SHRIMP









## **10 Shrimp** 2 Tilapia 2 Catfish 1/2 LB Catfish Nuggets **5PC Oysters**



#### **3 TENDERS AND 3 WINGS**



# AND 10 SHRIMP

#### \$19.99 **7PC JUMBO SHRIMP AND 2PC FISH**

## **1LB Gizzards 1LB Liver 4 Wings** 4 Legs **2 Tenders**



#### **2PC TILAPIA OR CATFISH** AND 4 WINGS



#### \$22.99 **2PC TILAPIA OR CATFISH, 3 WINGS, AND 10 SHRIMP**

# SERVED WITH BREAD AND YOUR CHOICE OF RICE OR FRIES



#### CHICKEN COMBO MIX



#### FLAVORED WINGS



#### GIZZARDS





#### **JUMB