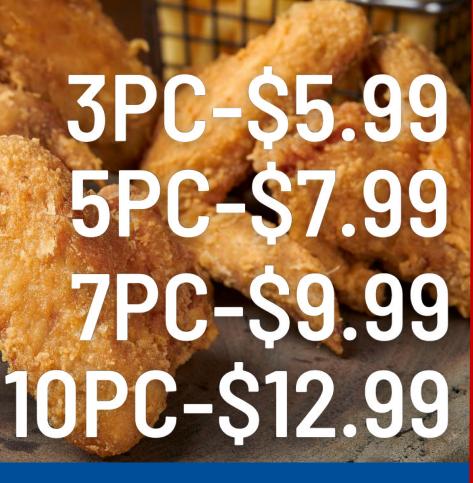

#### SHRIMP

15PC-S10.99

25PC-\$17.99

PLAIN-BUFFAL (HOT OR MILD)

### 7PC-\$12.99 14PC-\$20.99