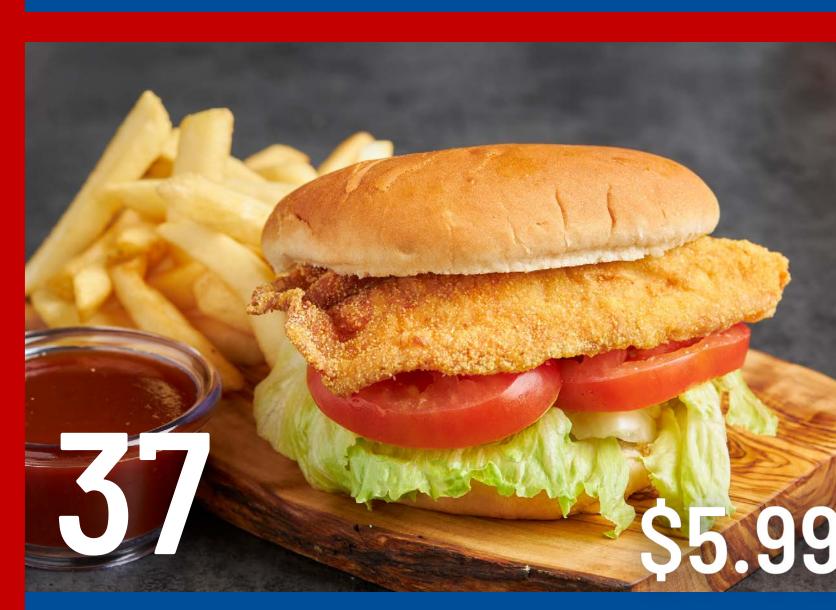

### **JE-ŞIZ.99 PHILLY CHEESESTEAK** (ORIGINAL OR BBQ)

TILAPIA OR CATFISH SANDWICH

**FLAVORS:** BUFFALO (HOT OR MILD) BBQ RANCH MANGO HABANERO CHIPOTLE