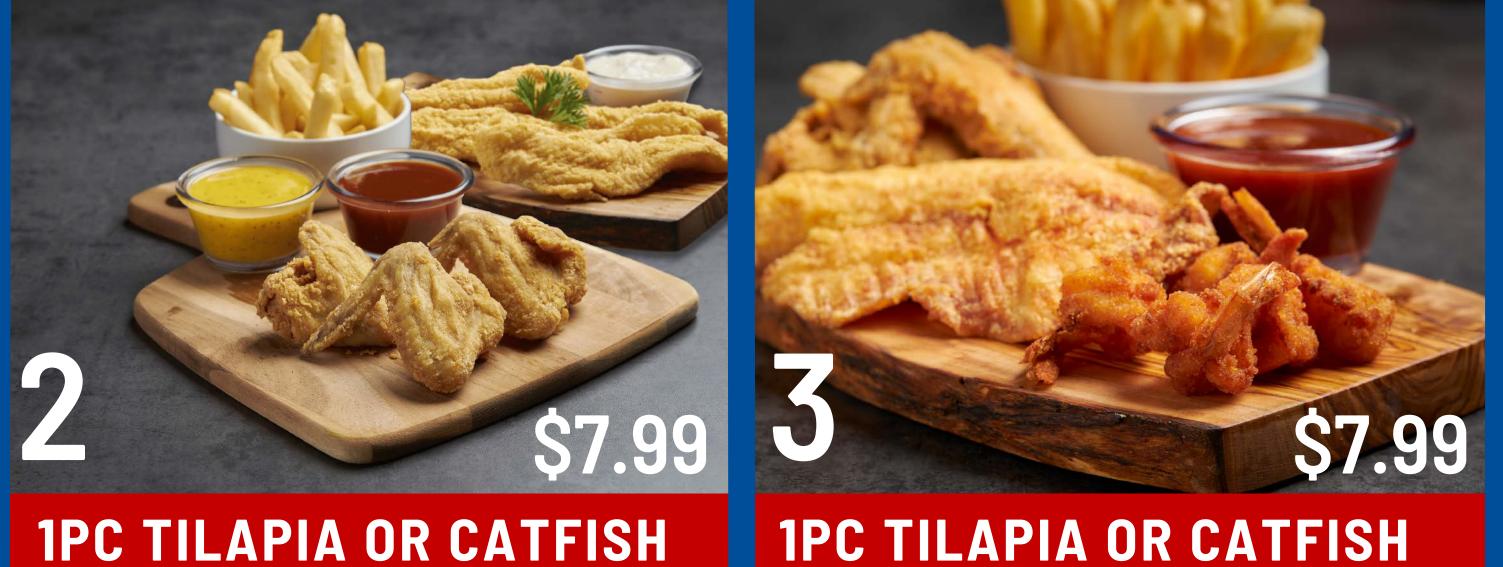

#### **2 WINGS AND 7 SHRIMP**





# AND 3 WINGS



GRILLED CATFISH OR TILAPIA AND 10 GRILLED SHRIMP

# **CREATE YOUR OWN COMBO** Choose 2 items for \$14.99 Choose 3 items for \$19.99 **SERVED WITH BREAD AND YOUR CHOICE OF FRIES OR SPICED RICE**

## GOMBOS SERVED WITH BREAD AND YOUR CHOICE OF RICE OR FRIES

#### **1PC TILAPIA OR CATFISH** AND 7 SHRIMP









## **10 Shrimp** 2 Tilapia 2 Catfish 1/2 LB Catfish Nuggets **5PC Oysters**



#### **3 TENDERS AND 3 WINGS**



# AND 10 SHRIMP

#### \$19.99 **7PC JUMBO SHRIMP AND 2PC FISH**

## **1LB Gizzards 1LB Liver 4 Wings** 4 Legs **2 Tenders**



#### **2PC TILAPIA OR CATFISH** AND 4 WINGS



#### \$22.99 **2PC TILAPIA OR CATFISH, 3 WINGS, AND 10 SHRIMP**

# SERVED WITH BREAD AND YOUR CHOICE OF RICE OR FRIES



#### CHICKEN COMBO MIX



#### FLAVORED WINGS



#### GIZZARDS