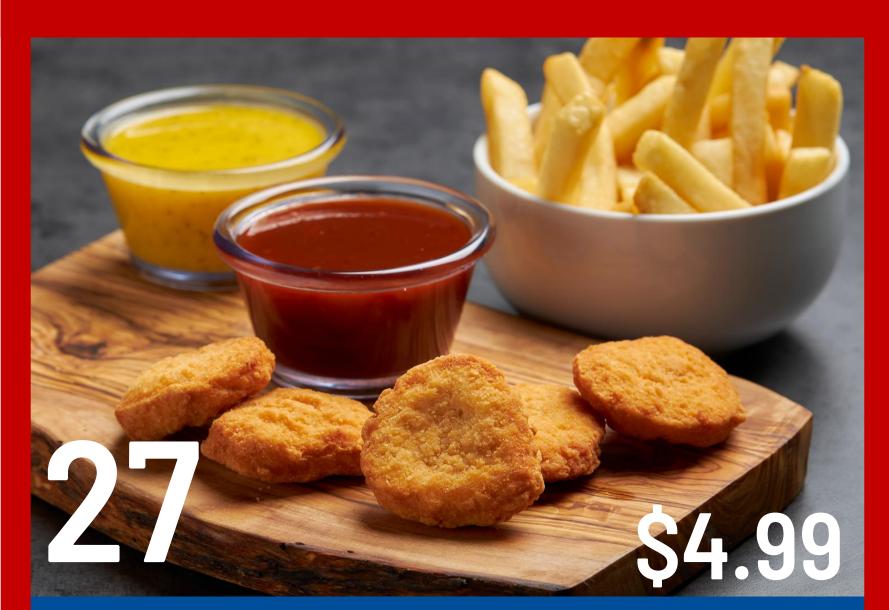

PC TILAPIA OR CATFISH** AND 4 WINGS



#### \$22.99 **2PC TILAPIA OR CATFISH, 3 WINGS, AND 10 SHRIMP**

# SERVED WITH BREAD AND YOUR CHOICE OF RICE OR FRIES



#### CHICKEN COMBO MIX



#### FLAVORED WINGS



#### GIZZARDS





#### **JUMBO TENDERS**



#### CHICKEN WING MEAL

# TRY OUR FAMOUS CHICKEN **DINNERS!**



#### **CHICKEN NUGGETS**





LIVER AND GIZZARD

# SEAFOOD DINNERS SERVED WITH BREAD AND YOUR CHOICE OF RICE OR FRIES PLAIN-BUFFALO (HOT OR MILD)



#### TILAPIA OR CATFISH

### **SNAPPER OR GROUPER**

25

3PC-\$15.9

6PC-\$24.



**CATFISH NUGGETS** 





#### SHRIMP

15PC-S10.99

25PC-\$17.99

PLAIN-BUFFAL (HOT OR MILD)

### 7PC-\$12.99 14PC-\$20.99

#### JUMBO SHRIMP



WHOLE SNAPPER

# CHEESESTICKS

# 6PC-\$4.49 10PC-\$6.99



#### **10 SHRIMP**





#### **6PC NUGGETS**





## **SERVED WITH FRIES**



#### GIZZARDS

#### LIVER

## SANDWGHES MAKE IT A COMBO WITH FRIES & A DRINK FOR \$2.99



#### **CHICKEN SANDWICH** (GRILLED OR FRIED)

### **JE-ŞIZ.99 PHILLY CHEESESTEAK** (ORIGINAL OR BBQ)



TILAPIA OR CATFISH SANDWICH



**FLAVORS:** BUFFALO (HOT OR MILD) BBQ RANCH MANGO HABANERO CHIPOTLE



# DELICIOUS SANDWICHES!

### **OFF THE GRILL SERVED WITH ANY TWO OF THESE SIDES:** GARDEN SALAD, RICE, FRIES, AND COLESLAW **38** JUMBO SHRIMP

- **39 SHRIMP SKEWER TILAPIA OR CATFISH**
- **4** CHICKEN TENDERS

### SALADS CHICKEN, FISH, AND SHRIMP SERVED YOUR CHOICE OF FRIED OR GRILLED

- **GARDEN SALAD**
- **FISH SALAD**
- **CHICKEN SALAD**
- **JUMBO SHRIMP SALAD**

#### (7PC)\$14.99 (14PC)\$22.99 (15PC) \$12.99 (20PC) \$17.99 (2PC)\$12.99 **(3PC)** \$16.99 (2PC) \