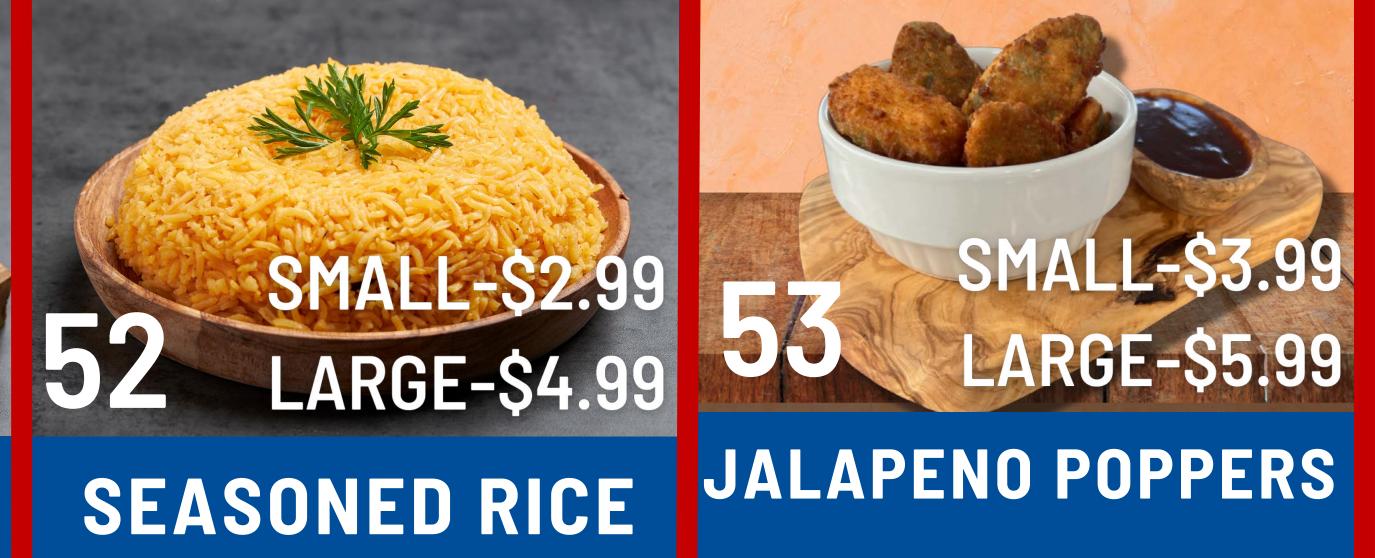

# SMALL-\$3.99 LARGE-\$4.99

## **SMALL-\$3.99** LARGE-\$4.99 **CORN NUGGETS**

SMALL-\$3.99

LARGE-\$5.99