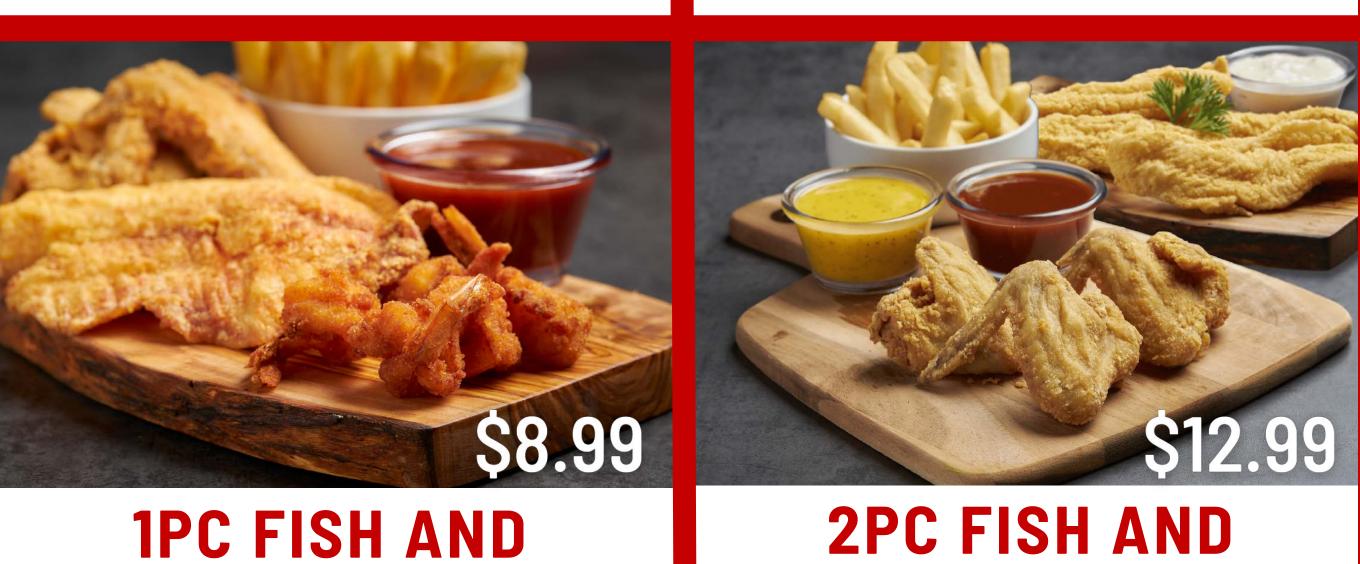

#### **1PC TILAPIA OR CATFISH** AND 7 SHRIMP

#### **2PC TILAPIA OR CATFISH** AND 4 WINGS