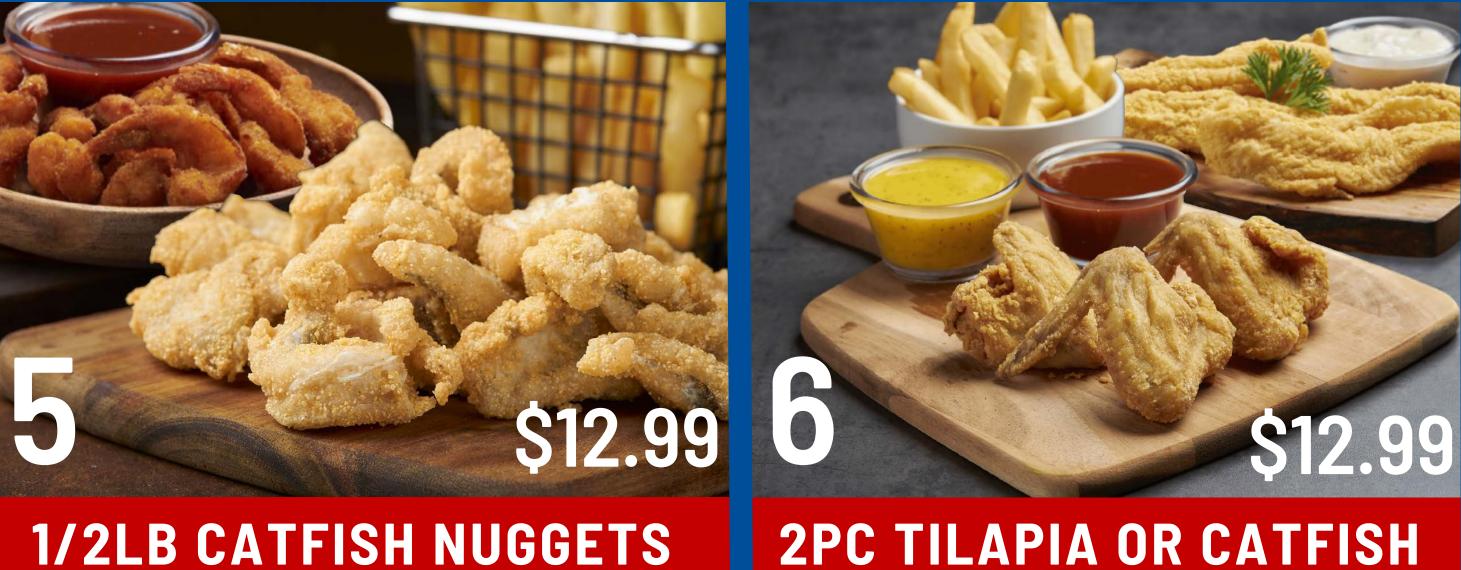

#### **1PC TILAPIA OR CATFISH** AND 7 SHRIMP

#### **2PC TILAPIA OR CATFISH** AND 4 WINGS